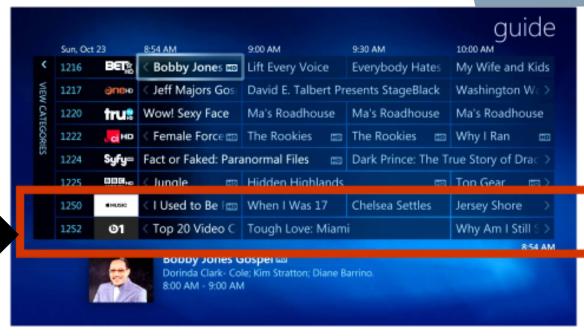

## Product: Music for Cable App

1000 Streaming Channels

News and Tweets

Ad Insertion

Applications: iOS and Android –TV, Music, Video Casting to Chromecast, AppleTV, and others