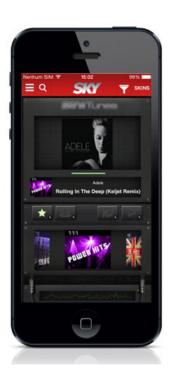

#### SKY BRASIL

- Launched their SKY
   TUNES streaming service
   with EGLA
- Thousands of listeners content available in mobile, web, and Cable TV

- 700K Subscribers
- El Salvador, Honduras, and Guatemala

#### **SKY Tunes**

Os mais variados estilos musicais na palma da sua mão. Ouça mais de 100 rádios, com milhares de músicas disponíveis todos os dias, a qualquer momento, na ponta dos seus dedos. Faça a busca das rádios e crie uma playlist com as suas favoritas.

Personalize o visual do aplicativo e ainda compartilhe nas redes sociais o que está ouvindo.