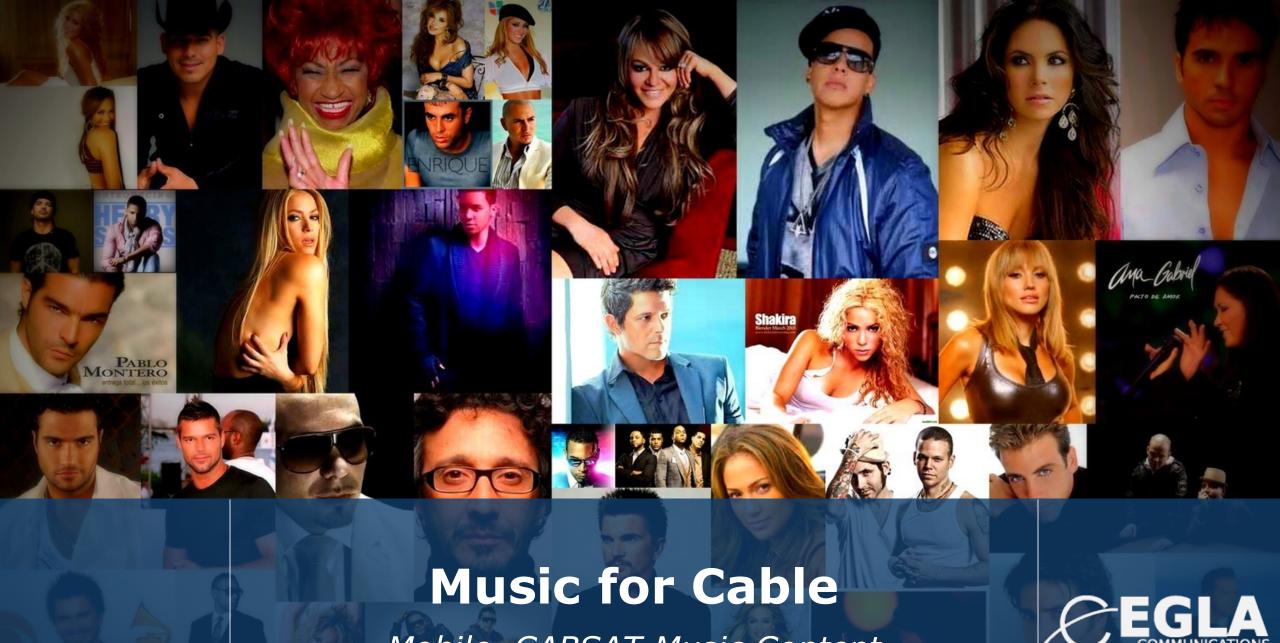

Mobile, CABSAT Music Content

# Our Music Product for your MSO

Music for Cable includes a Latin focus/flavor for all LATAM and US Hispanic Markets. More merengue, salsa, jazz, rock en español, classical music, piano, symphonic.