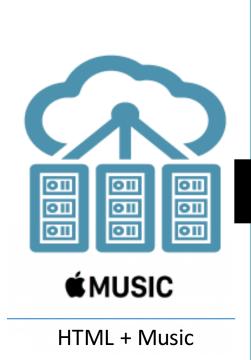

### Music, TV and Video to be delivered to Cable TV

Cloud to Cable TV

Patent(s): **7339493,** US/PCT/US2015/067464

- Connect Music with Millions of Cable TV subscribers in your MSO
- 50, 75, and 100 Music Channels (or more as requested by MSO