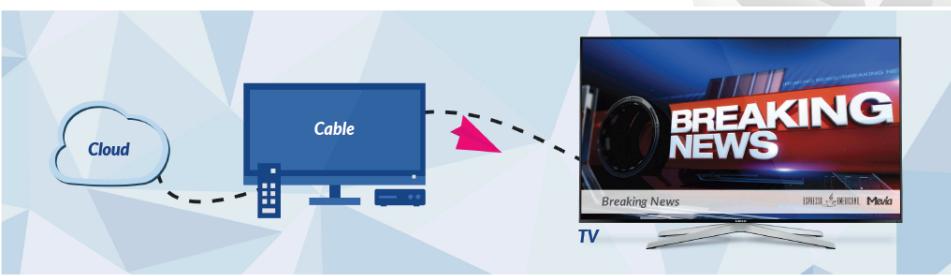

## All your content on Mobile and Cable/SAT

| Ø |
|---|
|   |
|   |
|   |
|   |
|   |
|   |
|   |
|   |
|   |
|   |

Applications: iOS and Android –TV, Music, Video Casting to Chromecast, AppleTV, and others