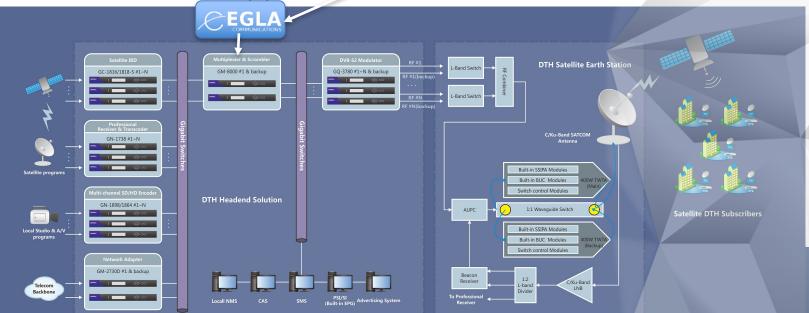

Cloud to Cable – Package for Cable Operators Music and TV in a Box for Headends

2016<sup>°</sup> EGLA COMMUNNICATIONS: CONFIDENTIAL UNDER NDA

- Overview Technology
- Cloud to Cable TV Appliance

- Mevia Application
- Patent Pending